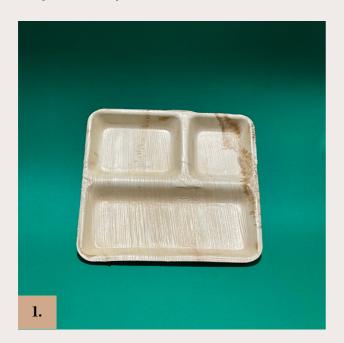

#### **RECT. MEAL PLATE**

Aesthetic Compartment Plates

SIZE: 10" CP

**PACKING:** 10, 25, 50

SIZES & PRICING

Please contact us for pricing

2.