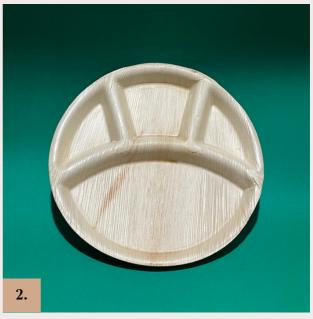

#### **ROUND MEAL PLATE**

Aesthetic Compartment Plates

SIZE:: 12" 4 CP

**PACKING:** 10, 25, 50

SIZES & PRICING

Please contact us for pricing

3.