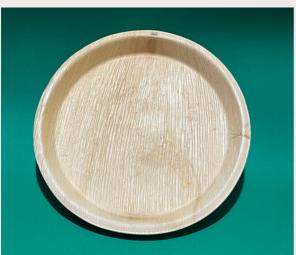

### **ROUND PLATE**

Aesthetic Round Shaped Plates

**SIZE: 4, 6, 8, 10, 12 INCH PACKING:** 10, 25, 50

**PRICING** 

Please contact us for pricing