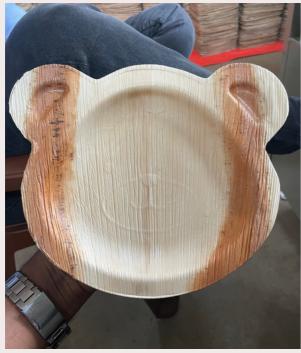

### KIDS PLATE

Aesthetic Kids Animal Shape Plates

SIZE: AS PER REQUIREMENT

**PACKING:** 10, 25, 50

PRICING:

Please contact us for pricing