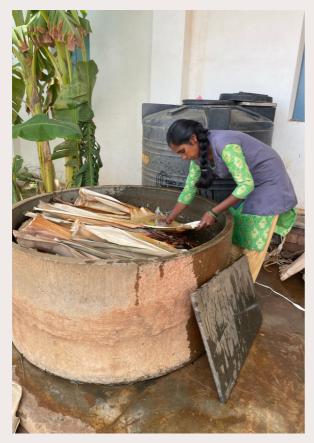

## MORE SHAPES

At our Areca Leaf Plate manufacturing facility, we have the ability to create custom shapes and sizes for our clients. Our skilled craftsmen use precision tools and techniques to create plates that meet your unique specifications. With our custom Areca Leaf Plates, you can showcase your brand or create a unique look for your event or business.