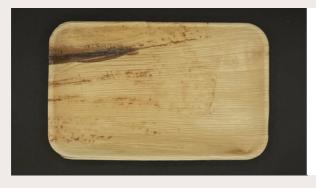

### **RECT. TRAY**

Aesthetic Serving Tray Plates

**SIZE:** 9 X 6

**PACKING:** 10, 25, 50

PRICING:

Please contact us for pricing